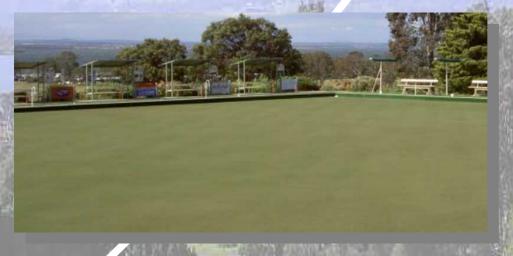

250 meter Practice Fairway.
Caged warm up nets,
Practice Pitching, Chipping,
Putting Greens & Practice
Bunker.

Spectacular views of the Gippsland Lakes and high country

Two superbly maintained seven rink bowls greens with comprehensive Tift Dwarf Grass coverage. End shelters and shade plus a modern open pavilion with under cover BBQ, kitchenette and seating.