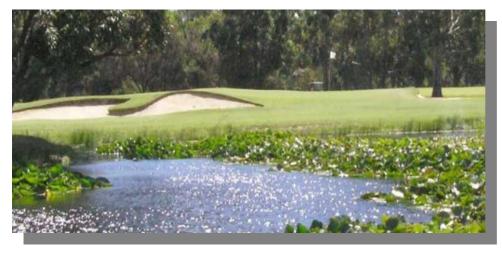

# THE GOLF COURSE AND BOWLING RINKS

18 Hole, Par 71, 6033mtr championship layout.

- Slope 122 Scratch 72
- Slope 126 Scratch 72
   Pure Bent Grass Greens.
   Immaculate Santa Anna
   Couch grass fairways.
   Fescue surround program underway.

250 meter Practice Fairway.
Caged warm up nets,
Practice Pitching, Chipping,
Putting Greens & Practice
Bunker.

Spectacular views of the Gippsland Lakes and high country

Two superbly maintained seven rink bowls greens with comprehensive Tift Dwarf Grass coverage. End shelters and shade plus a modern open pavilion with under cover BBQ, kitchenette and seating.