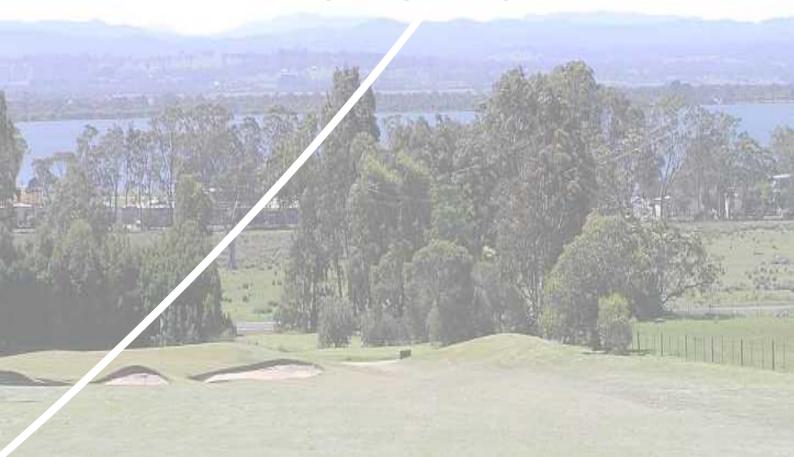

# THE GOLF COURSE AND BOWLING RINKS

18 Hole, Par 71, 6033mtr championship layout.

- Slope 122 Scratch 72
- Slope 126 Scratch 72
   Pure Bent Grass Greens.
   Immaculate Santa Anna
   Couch grass fairways.
   Fescue surround program underway.

250 meter Practice Fairway.
Caged warm up nets,
Practice Pitching, Chipping,
Putting Greens & Practice
Bunker.

Spectacular views of the Gippsland Lakes and high country

Two superbly maintained seven rink bowls greens with comprehensive Tift Dwarf Grass coverage. End shelters and shade plus a modern open pavilion with under cover BBQ, kitchenette and seating.