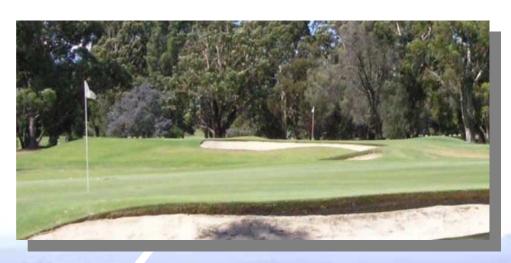

# THE GOLF COURSE AND BOWLING RINKS

18 Hole, Par 71, 6033mtr championship layout.

- Slope 122 Scratch 72
- Slope 126 Scratch 72
   Pure Bent Grass Greens.
   Immaculate Santa Anna
   Couch grass fairways.
   Fescue surround program underway.

250 meter Practice Fairway.
Caged warm up nets,
Practice Pitching, Chipping,
Putting Greens & Practice
Bunker.

Spectacular views of the Gippsland Lakes and high country

Two superbly maintained seven rink bowls greens with comprehensive Tift Dwarf Grass coverage. End shelters and shade plus a modern open pavilion with under cover BBQ, kitchenette and seating.