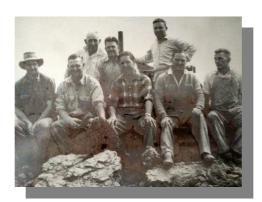

# **HISTORY**

The Bairnsdale Golf Club was officially formed on the 24th September 1904 when 26 gentlemen attended a meeting at the Victoria Hotel cnr. Main & Bailey Streets Bairnsdale. The links was situated on the old racecourse in West Bairnsdale now the site of the Secondary College. Official play began in 1905, all greens were fenced to keep the stock, which were the fairway mowers, off them. 1924 saw the first Club House built, later to be incorporated into the present Club house. Increasing residential development forced the Club to relocate to the Eagle Point site and the present course was officially opened on 12 April 1958. 1991 saw the introduction of the couch fairway program involving many working bees with the last fairways completed in 2014 providing the excellent conditions we enjoy today.

Life Member Fred Morecroft (above)

Volunteers taking a break whilst building the current course at Eagle Point (left).